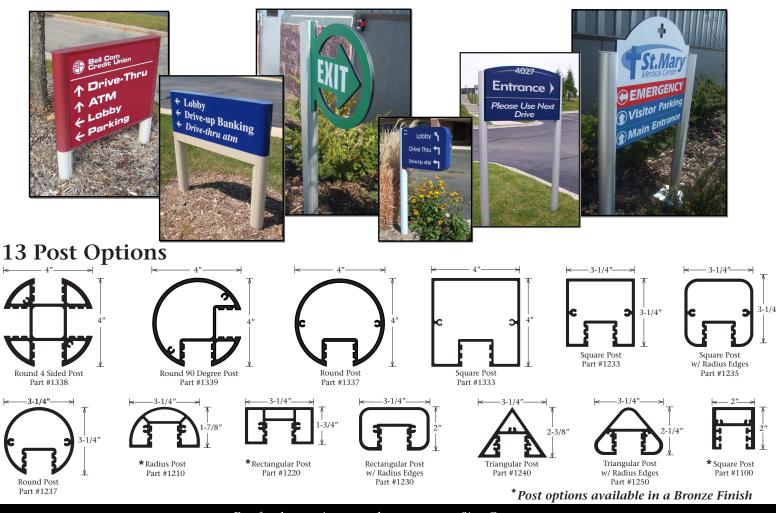

Series 2, 3, 4 Post and Panel Options

## **Body Options**



## Features & Benefits

- •Series 2, 3, and 4 Bodies offer a framed or frameless appearance
- •Series 2/3/4 Bodies and Panel Adaptors can integrate with any of the 13 post options
- •Series 2/3/4 Panel Adaptors offer an affordable interchangeable solution for post and panel applications



For further assistance please contact SignComp Toll Free (877) 784-0405 Phone (616) 784-0405 Fax (616) 784-0411 signcomp@signcomp.com



Length

Mill

Mill

Pre-painted

Pre-painted

16'-2"

16'-2"

Part Number

1202

1204

## Series 2/3/4 Panel Adaptors

## Part

Series 2/3/4 Panel Adaptor - 1/4" Series 2/3/4 Panel Adaptor - 1/2" Series 2/3/4 Panel Adaptor - 1/8"



>

>