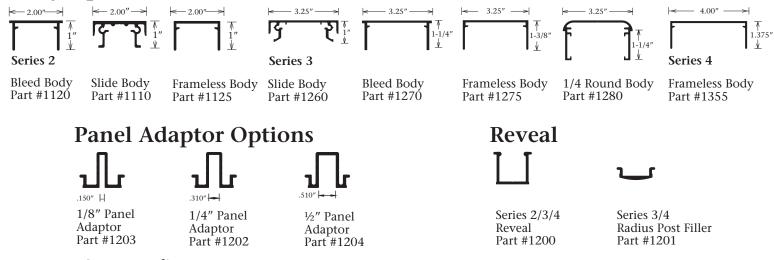

Series 2, 3, 4 Post and Panel Options

## **Body Options**

## Features & Benefits

- •Series 2, 3, and 4 Bodies offer a framed or frameless appearance
- •Series 2/3/4 Bodies and Panel Adaptors can integrate with any of the 13 post options
- •Series 2/3/4 Panel Adaptors offer an affordable interchangeable solution for post and panel applications

## Series 2/3/4 Panel Adaptors

## Part

Series 2/3/4 Panel Adaptor - 1/4" Series 2/3/4 Panel Adaptor - 1/2" Series 2/3/4 Panel Adaptor - 1/8"

>

>