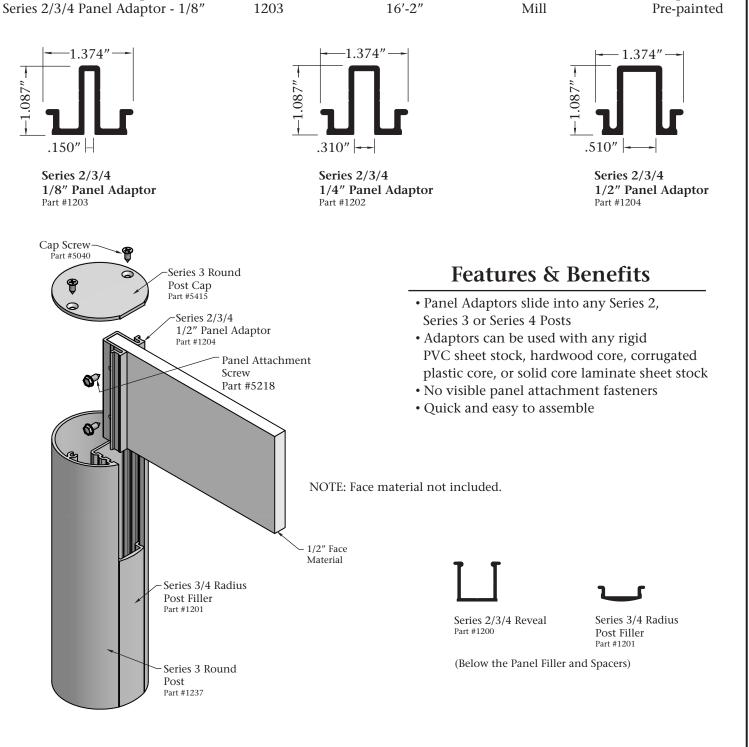

## Features & Benefits

- •Series 2, 3, and 4 Bodies offer a framed or frameless appearance
- •Series 2/3/4 Bodies and Panel Adaptors can integrate with any of the 13 post options
- •Series 2/3/4 Panel Adaptors offer an affordable interchangeable solution for post and panel applications

For further assistance please contact SignComp Toll Free (877) 784-0405 Phone (616) 784-0405 Fax (616) 784-0411 signcomp@signcomp.com

Length

Mill

Mill

Pre-painted

Pre-painted

16'-2"

16'-2"

Part Number

1202

1204

## Series 2/3/4 Panel Adaptors

## Part

Series 2/3/4 Panel Adaptor - 1/4" Series 2/3/4 Panel Adaptor - 1/2" Series 2/3/4 Panel Adaptor - 1/8"

>

>