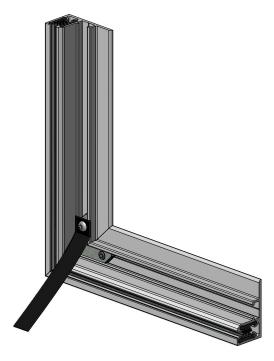

## Features & Benefits

The Front Load Soft Signage Tension Frame is ideal for all dye-sublimation and direct print fabrics. No sewing or silicone beads required. Fast, easy frame assembly using the 2 Piece Corner Key, Part #5890. Light weight 1 piece design - No cover needed. Available in Mill Finish and Clear Anodized.