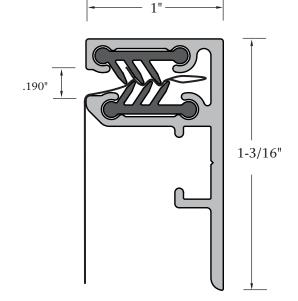

## Features & Benefits

The Front Load Soft Signage Tension Frame is ideal for all dye-sublimation and direct print fabrics. No sewing or silicone beads required. Fast, easy frame assembly using the 2 Piece Corner Key, Part #5890. Light weight 1 piece design - No cover needed. Available in Mill Finish and Clear Anodized.

## Answers to FAQ's

- Fabric can be tensioned using a credit card or vinyl squeegee No special tool required
- Face material trim size Add 1-2" to the frame height and width
- Designed for narrow non-illuminated applications
- Visible opening Deduct 1/2" from the cabinet height & width