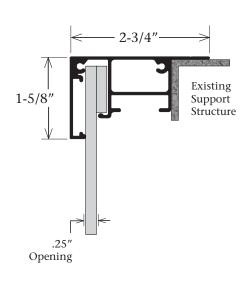

## Answers to FAQ's

- The cabinet accepts up to 3/16" thick face material
- Face trim size Deduct 3/8" from the cabinet height & width
- To fit over the existing structure, kits will be cut .25 over the outside dimensions of the frame