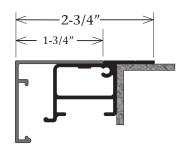

## Answers to FAQ's

- The cabinet accepts up to 3/16" thick face material
- Face trim size Deduct 3/8" from the cabinet height & width
- To fit over the existing structure, kits will be cut .25 over the outside dimensions of the frame