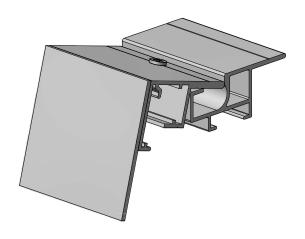

Flat Retro Body - Part #2041 Flat 2" Retainer - Part #2047 Kit Designation - K2041/47

## Features & Benefits

The Commercial Flat Retro Body delivers a flat, smooth surface. The Body has a simple structural hinge eliminating the need for a piano hinge. The Corner Key slot provides ease of assembly and added structure. The Flat Retainer was designed for use with Aluminum or plastic faces. It is available in Mill Finish.