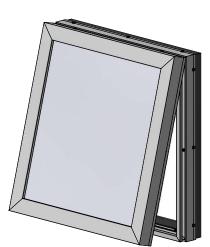

Flat Retro Body - Part #2041 Flat 2" Retainer - Part #2047 Kit Designation - K2041/47

## Features & Benefits

The Commercial Flat Retro Body delivers a flat, smooth surface. The Body has a simple structural hinge eliminating the need for a piano hinge. The Corner Key slot provides ease of assembly and added structure. The Flat Retainer was designed for use with Aluminum or plastic faces. It is available in Mill Finish.