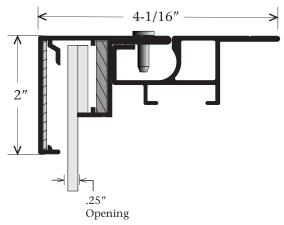

Flat Retro Body - Part #2041 Flat 2" Retainer - Part #2047 Kit Designation - K2041/47

## Features & Benefits

The Commercial Flat Retro Body delivers a flat, smooth surface. The Body has a simple structural hinge eliminating the need for a piano hinge. The Corner Key slot provides ease of assembly and added structure. The Flat Retainer was designed for use with Aluminum or plastic faces. It is available in Mill Finish.

## Answers to FAQ's

- Retainer accepts up to 3/16" thick face material
- Face material trim size Deduct 3/8" from the cabinet height and width
- Visible opening Deduct 4" from the cabinet height and width
- Flat 2" Retainer is engineered to integrate with the Commercial Flat Bodies
- To fit over the existing structure kits will be cut .325" over the outside dimensions of the cabinet