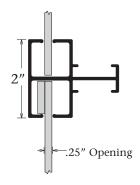

## Features & Benefits

The Commercial 2" Divider is designed to be used with the 2-1/4" Retainer, Part #2045 or the 2" Retro Frame, Part #2112. The divider has a framed appearance and will allow for vertical and horizontal dividers to integrate easily. The dividers are mounted in place using the Divider Angle Part #5300. The Divider Angles allow for the divider to be easily repositioned in the sign at any time. It is available in Mill Finish and Dark Bronze.

## Answers to FAQ's

- Divider accepts up to a 3/16" thick face material
- Frame Support Tube Part #2175 and Frame Brace Part #5350 may be required when the divider is being spanned over 8ft