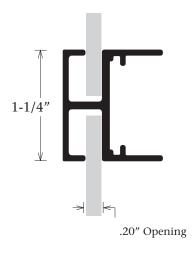

## Features & Benefits

The Architectural 1-1/4" Divider is designed to be used with the Slide Retainer Part #1624 and the Access Frame Part #1690. The divider has a framed appearance which will allow for vertical and horizontal dividers to integrate easily. The dividers are mounted in place using the 1/4" Divider Tab Part #5308. When the sign requires vertical and horizontal dividers a Divider Corner Angle Part #5325 is used to attach the dividers together.

## Answers to FAQ's

- Retainer accepts up to a 3/16" thick face material
- Re-inforcement is required when spanning over 8ft
- Divider works with the following systems:

K1291/94 Series 3 S/F Access Body

K1290/94 Series 3 D/F Access Body

K1391/94 Series 4 S/F Access Body

K1390/94 Series 4 D/F Access Body

K1592/24 Series 7 D/F Hingeable

K1602/24 Series 7 S/F Hingeable

K1600/24 Series 7 Hingeable Retro

K1612/24 Series 12 D/F Hingeable