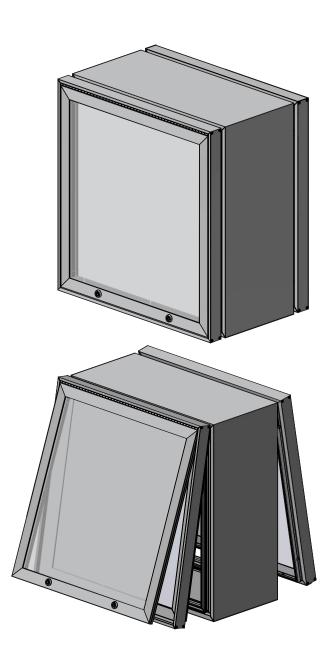

## Features & Benefits

The Commercial Wide Body has a hingeable retainer that allows access to service the sign. It has a hingeable vandal door for access to the interior panel. The retainers have provisions for hanger bars, Corner Angles and Corner Keys. Locks and piano hinge included. It is available in Mill finish and Dark Bronze.