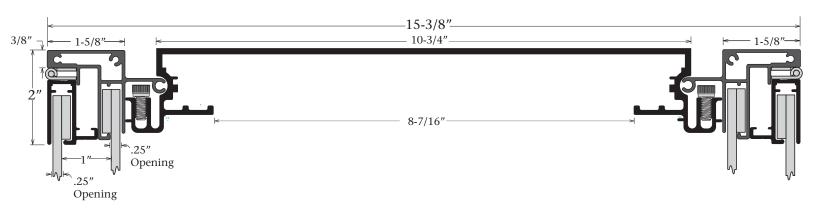

## Answers to FAQ's

- Retainer accepts up to a 3/16" thick face material
- Inner panel trim size Deduct 1-3/4" from the cabinet height & width
- Outer panel trim size Deduct 2-3/16" from the cabinet height & width
- Visible opening Deduct 4" from the cabinet height and width
- Add 1" to the direction of the lamps to allow for standard T-12 bulbs to fit
- Recommended lamp spacing every 10" on center
- SignComp's gas supports are not designed to be used with this vandal system