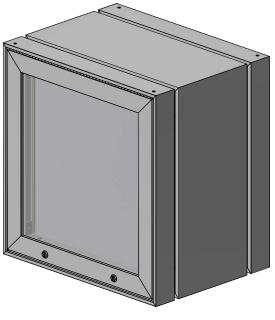

## Features & Benefits

The Commercial Wide Body has a hingeable retainer that allows access to service the sign. It has a hingeable vandal door for access to the interior panel. The retainers have provisions for hanger bars, Corner Angles and Corner Keys. Locks and piano hinge included. It is available in Mill finish and Dark Bronze.