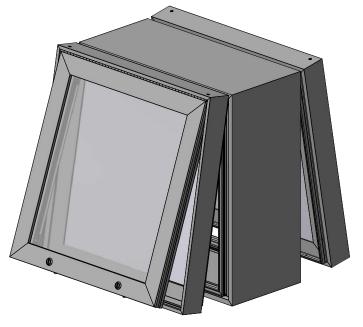

## Features & Benefits

The Commercial Wide Body has a hingeable retainer that allows access to service the sign. It has a hingeable vandal door for access to the interior panel. The retainers have provisions for hanger bars, Corner Angles and Corner Keys. Locks and piano hinge included. It is available in Mill finish and Dark Bronze.