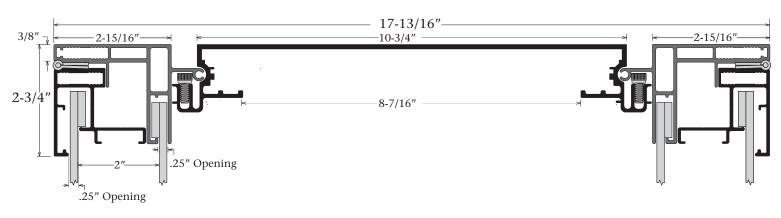

## Answers to FAQ's

- Retainer accepts up to a 3/16" thick face material
- Inner panel trim size Deduct 2-7/8" from the cabinet height & width
- Outer panel trim size Deduct 2-1/2" from the cabinet height & width
- Visible opening Deduct 5-5/8" from the cabinet height and width
- Add 1" to the direction of the lamp to allow for standard T12 bulbs to fit
- Recommended lamp spacing every 10" on center