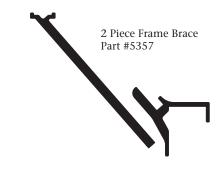

## Answers to FAQ's

- Accepts up to 22 oz banner material
- Tension Clip placement Tension clips are to be placed approximately 1-1/2" from the edge of the trimmed to size face material
- Tension Clip spacing Every 5" on center
- Face material trim size Add 3" to all four sides from the outside dimension of the assembled frame. (Add a total of 6" of face material to both the height and width of the assembled frame)
- Frame Brace and Frame Support Tube placement Place every 36" on center horizontally and vertically
- •The Tension Tool that is required for this frame is Part #5135
- Add 1" to the cabinet in the direction of the lamps to allow for standard T12 bulbs to fit
- Recommended lamp spacing every 12" on center