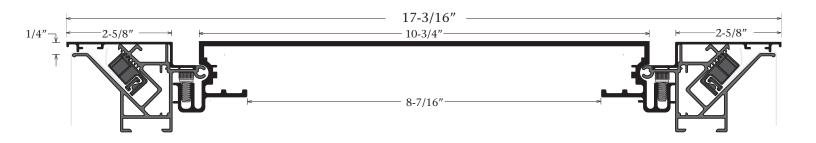

## Answers to FAQ's

- Accepts up to 22 oz banner material
- Tension Clip placement Tension clips are to be placed approximately 1-1/2" from the edge of the trimmed to size face material
- Tension Clip spacing Every 5" on center
- Face material trim size Add 3" to all four sides from the outside dimension of the assembled frame. (Add a total of 6" of face material to both the height and width of the assembled frame)
- Frame Brace and Frame Support Tube placement Place every 36" on center horizontally and vertically
- •The Tension Tool that is required for this frame is Part #5135
- Add 1" to the cabinet in the direction of the lamps to allow for standard T12 bulbs to fit
- Recommended lamp spacing every 12" on center