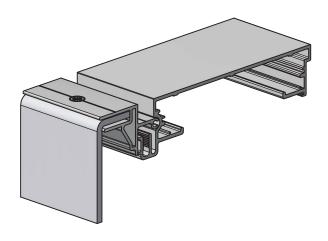

## Features & Benefits

The Commercial Wide Body has a hingeable retainer that allows access to service the sign. The Bleed Rigid Retainer allows for a frameless face appearance. Corner Key slots provide ease of assembly and added structure. It is available in Mill Finish.