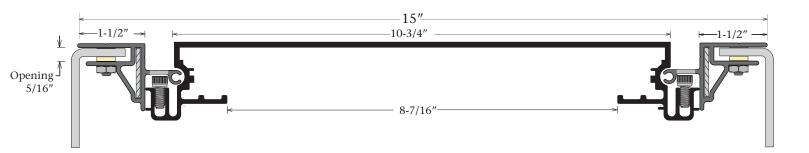

## Features & Benefits

The Commercial Wide Body has a hingeable retainer that allows access to service the sign. The Bleed Rigid Retainer allows for a frameless face appearance. Corner Key slots provide ease of assembly and added structure. It is available in Mill Finish.

## Answers to FAQ's

- Retainer accepts up to 3/16" thick pan formed face material
- Add 1" to the direction of the lamps to allow for Standard T-12 bulbs to fit
- Recommended lamp spacing every 12" on center