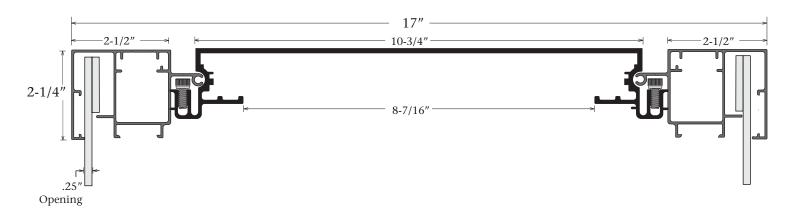

## Features & Benefits

The Commercial Wide Body has a hingeable retainer that allows access to service the sign. The retainers have provisions for hanger bars, Corner Angles and Corner Keys. The retainers have a removable cover that allows for the face to slide out of the retainers. It is available in Mill Finish and Dark Bronze.

## Answers to FAQ's

- Retainer accepts up to 3/16" thick face material
- $\bullet$  Face material trim size Deduct 3/8" from the cabinet height & width
- Visible opening Deduct 4-1/2" from the cabinet height and width
- Add 1" to the direction of the lamps to allow for standard T12 bulbs to fit
- Recommended lamp spacing every 12" on center