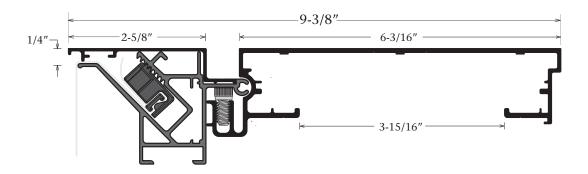

## Answers to FAQ's

- Accepts up to 22 oz banner material
- Tension Clip placement Tension clips are placed approximately 1-1/2" from the edge of the trimmed to size face material
- Tension Clip spacing Every 5" on center
- Face material trim size Add 3" to all four sides from the outside dimension of the assembled frame (Add a total of 6" of face material to both the height and width of the assembled frame)
- Frame Brace and Frame Support placement Place every 36" on center horizontally and vertically
- The Tension Tool that is required for this frame is Part #5135
- Add 1" to the direction of the lamps to allow for standard T12 bulbs to fit