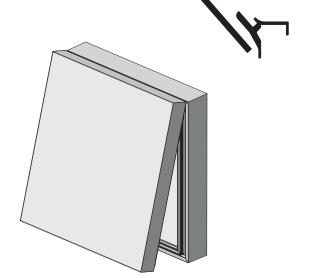

## Features & Benefits

The Commercial Single Face Body has a hingeable frame that allows access to service the sign. The frame has provisions for Tension Clips, Corner Angles, Frame Braces and Corner Keys. The face material does not need to be hemmed and will not require grommets or double faced tape.