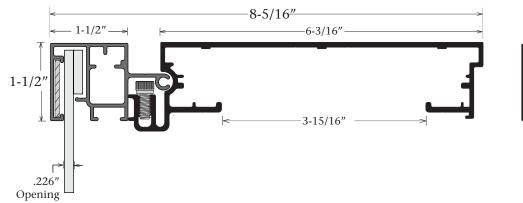

## Answers to FAQ's

- Retainer accepts up to a 3/16" thick face material
- Face material trim size Deduct 3/8" from the cabinet height & width
- Visible opening Deduct 3" from the cabinet height & width
- •Add 1" in the direction of the lamps to allow for standard T12 bulbs to fit
- •Recommended lamp spacing every 10" on
- Designed to be used with 1-1/2" Divider Part #2133