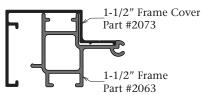

## Features & Benefits

The Commercial Single Face Body has a hingeable retainer that allows access to service the sign. The retainer has provisions for a hanger bar and Corner Keys. Corner Key slot provides ease of assembly and added structure. One side of the retainer has a removable cover. It is available in a Mill finish and Dark Bronze.