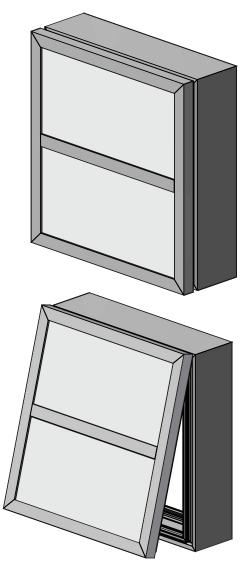

## Features & Benefits

The Commercial Single Face Body has a hingeable retainer that allows access to service the sign. The retainer has provisions for a hanger bar and Corner Keys. Corner Key slot provides ease of assembly and added structure. One side of the retainer has a removable cover. It is available in a Mill finish and Dark Bronze.