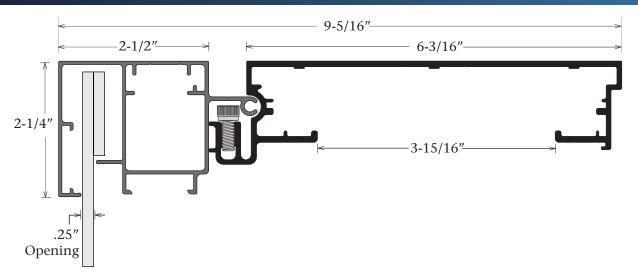

## **Features & Benefits**

The Commercial Single Face Body has a hingeable retainer that allows access to service the sign. The retainers have provisions for hanger bars, Corner Angles and Corner Keys. The retainers have a removable cover that allows for the face to slide out of the retainers. It is available in Mill Finish and Dark Bronze.

## Answers to FAQ's

- Retainer accepts up to 3/16" thick face material
- Face material trim size Deduct 3/8" from the cabinet height & width
- Visible opening Deduct 4-1/2" from the cabinet height and width
- Add 1" to the direction of the lamps to allow for standard T12 bulbs to fit
- Recommended lamp spacing every 12" on center