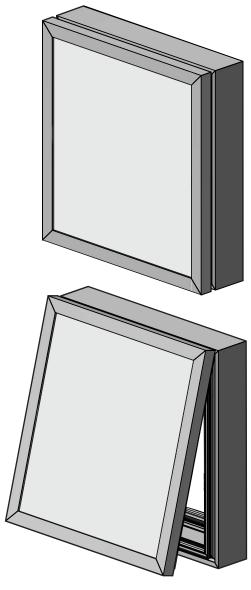

## **Features & Benefits**

The Commercial Single Face Body has a hingeable retainer that allows access to service the sign. The retainers have provisions for hanger bars, Corner Angles and Corner Keys. The retainers have a removable cover that allows for the face to slide out of the retainers. It is available in Mill Finish and Dark Bronze.