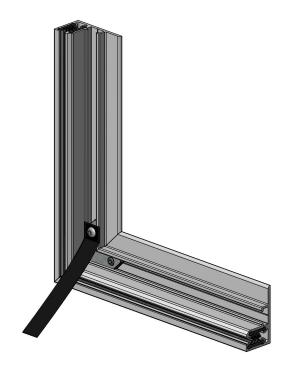

## Features & Benefits

The Front Load Soft Signage Tension Frame is ideal for all dye-sublimation and direct print fabrics. No sewing or silicone beads required. Fast, easy frame assembly using the 2 Piece Corner Key, Part #5890. Light weight 1 piece design - No cover needed. Available in Mill Finish and Clear Anodized.

## **Optional Items**

• Soft Signage Tension Frame Z-Clip, Part #3099

US Patent Number 8,595,966 Canadian Patent Number 2,754,507