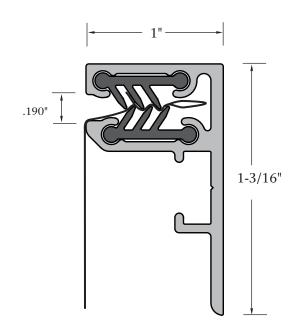

## Features & Benefits

The Front Load Soft Signage Tension Frame is ideal for all dye-sublimation and direct print fabrics. No sewing or silicone beads required. Fast, easy frame assembly using the 2 Piece Corner Key, Part #5890. Light weight 1 piece design - No cover needed. Available in Mill Finish and Clear Anodized.

## Answers to FAQ's

- Fabric can be tensioned using a credit card or vinyl squeegee - No special tool required
- Face material trim size Add 1-2" to the frame height and width
- Designed for narrow non-illuminated applications
- Face material trim size Add 2" to the cabinet height & width
- Visible opening Deduct 1/2" from the cabinet height & width