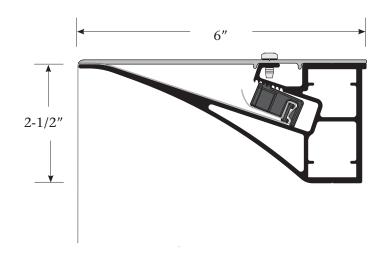

6" Flat Bleed S/F Tension Body - Part #2233 6" Flat Bleed S/F Tension Cover - Part #2238 Kit Designation - K2233/38

## Features & Benefits

The 6" Flat Bleed Single Face Body was structurally designed and engineered to eliminate gussets and frame braces. This 1 piece body and bleed tension frame combination is ideal for LED applications. Available in Mill Finish.

## Answers to FAQ's

- Accepts up to 22 oz banner material
- Tension Clip placement Tension Clips are placed approximately 1-1/2" from the edge of the trimmed to size face material
- Tension Clip spacing Every 5" on center
- Face material trim size Add 6-1/2" of fabric to all four sides (Adding a total of 13" to both the height and width)
- The correct Tension Tool to use with this frame is Part #5135
- •No compression bracing required