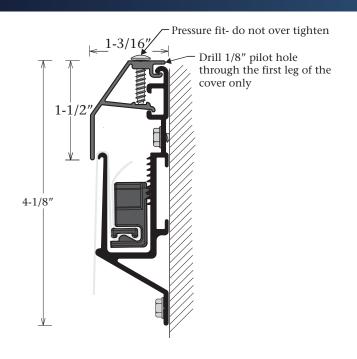

## Features & Benefits

The Wall Mount Tension Frame will tension any size banner and only projects 1" from the attached support structure. The Tension Clips are easy to use and are re-useable. Eliminates hemming, grommets and double faced tape. It is available in Mill Finish.

## **Answers to FAQ's**

- Accepts up to 22oz banner material
- Tension Clip placement Tension Clips are placed approximately 2-1/4" from the edge of the trimmed to size face material
- Tension Clip spacing Every 5" on center
- Face material trim size Add 2-1/4" of fabric to all four sides (adding a total of 4-1/2" to both the height and width) to establish the trimmed edge of the fabric
- Visible opening- Deduct 3" from the overall height and width of the frame
- The Reverse Wall Mount Tension Tool (5138) is designed to tension this frame

## **Optional Items**

- Wall Mount Tension Frame Square Cover, Part #2088
- Wall Mount Tension Frame Radius Cover, Part #2089

hWall Mount Tension Tool Part #5137 hReverse Wall Mount Tension Tool Part #5138