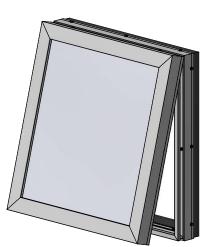

## Features & Benefits

The Commercial Flat Retro Body delivers a flat, smooth surface. The Body has a simple structural hinge eliminating the need for a piano hinge. The Corner Key slot provides ease of assembly and added structure. The Flat Retainer was designed for use with Aluminum or plastic faces. It is available in Mill Finish.