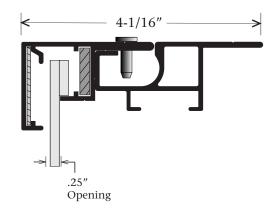

## Features & Benefits

The Commercial Flat Retro Body delivers a flat, smooth surface. The Body has a simple structural hinge eliminating the need for a piano hinge. The Corner Key slot provides ease of assembly and added structure. The Flat Retainer was designed for use with Aluminum or plastic faces. It is available in Mill Finish.

## Answers to FAQ's

- Retainer accepts up to 3/16" thick face material
- Face material trim size Deduct 3/8" from the cabinet height and width
- Visible opening Deduct 4" from the cabinet height and width
- Flat 1-1/2" Retainer is engineered to integrate with the Commercial Flat Bodies
- To fit over the existing structure kits will be cut .325" over the outside dimensions of the cabinet