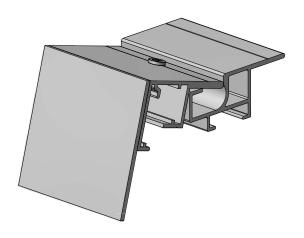

## Features & Benefits

The Commercial Flat Retro Body delivers a flat, smooth surface. The Body has a simple structural hinge eliminating the need for a piano hinge. The Corner Key slot provides ease of assembly and added structure. The Flat Retainer was designed for use with Aluminum or plastic faces. It is available in Mill Finish.