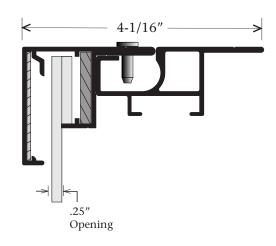

## Answers to FAQ's

- Retainer accepts up to 3/16" thick face material
- Face material trim size Deduct 3/8" from the cabinet height and width
- Visible opening Deduct 4" from the cabinet height and width
- Flat 2" Retainer is engineered to integrate with the Commercial Flat Bodies
- To fit over the existing structure kits will be cut .325" over the outside dimensions of the cabinet