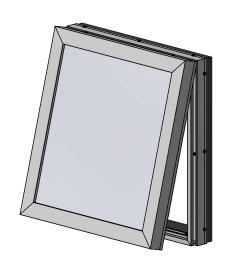

## Features & Benefits

The Commercial Flat Retro Body delivers a flat, smooth surface. The Body has a simple structural hinge eliminating the need for a piano hinge. The Corner Key slot provides ease of assembly and added structure. The Flat Retainer was designed for use with Aluminum or plastic faces. It is available in Mill Finish.