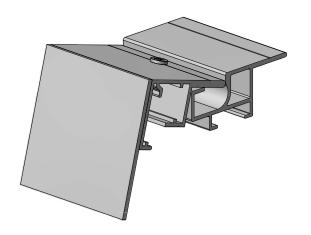

## Features & Benefits

The Commercial Flat Retro Body delivers a flat, smooth surface. The Body has a simple structural hinge eliminating the need for a piano hinge. The Corner Key slot provides ease of assembly and added structure. The Flat Retainer was designed for use with Aluminum or plastic faces. It is available in Mill Finish.