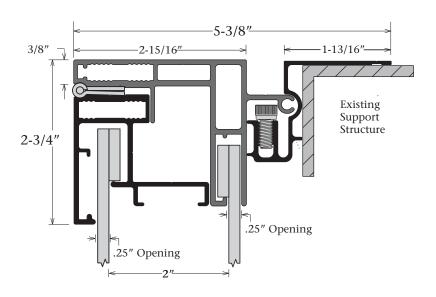

## **Answers to FAQ's**

- Retainer accepts up to a 3/16" thick face material
- Inner panel trim size Deduct 2-7/8" from the cabinet height & width
- Outer panel trim size Deduct 2-1/2" from the cabinet height & width
- Visible opening Deduct 5-5/8" from the cabinet height and width
- To fit over the existing structure kits will be cut .265" over the outside dimensions of the cabinet