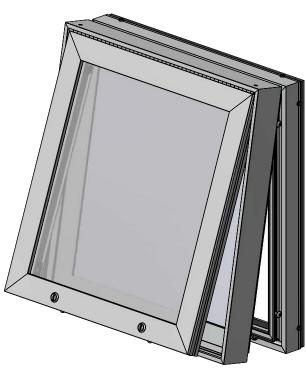

## Features & Benefits

The Commercial Retro Body has a hingeable retainer that allows access to service the sign. It is designed to attach to an existing frame or custom built structure. It has a hingeable vandal door for access to the interior panel. The retainers have provisions for hanger bars, Corner Angles and Corner Keys. Locks and piano hinge included. It is available in Mill Finish and Dark Bronze. (The body is available in Mill Finish only.)