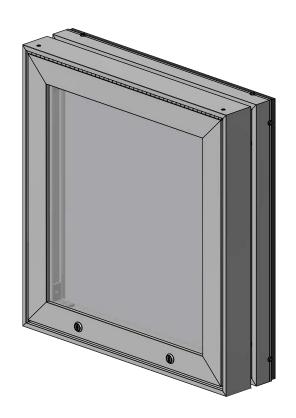

## Features & Benefits

The Commercial Retro Body has a hingeable retainer that allows access to service the sign. It is designed to attach to an existing frame or custom built structure. It has a hingeable vandal door for access to the interior panel. The retainers have provisions for hanger bars, Corner Angles and Corner Keys. Locks and piano hinge included. It is available in Mill Finish and Dark Bronze. (The body is available in Mill Finish only.)