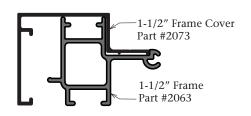

## Features & Benefits

The Commercial Retro Body has a hingeable retainer that allows access to service the sign. The retainer has provisions for a hanger bar and Corner Keys. Corner Key slot provides ease of assembly and added structure. One side of the retainer has a removable cover. It is available in a Mill finish.