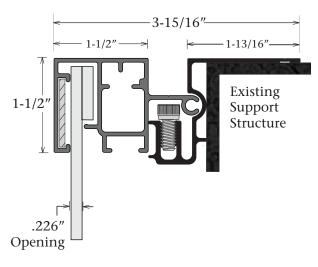

## Answers to FAQ's

- Retainer accepts up to a 3/16" thick face material
- Face material trim size Deduct 3/8" from the cabinet height & width
- Visible opening Deduct 3" from the cabinet height & width
- Designed to be used with 1-1/2" Divider Part #2133