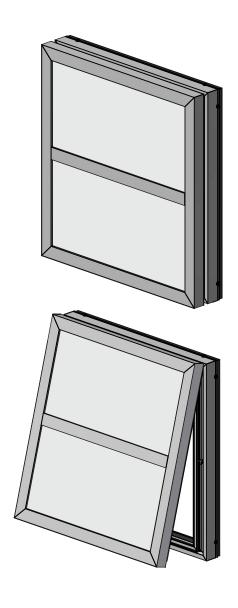

## Features & Benefits

The Commercial Retro Body has a hingeable retainer that allows access to service the sign. The retainer has provisions for a hanger bar and Corner Keys. Corner Key slot provides ease of assembly and added structure. One side of the retainer has a removable cover. It is available in a Mill finish.