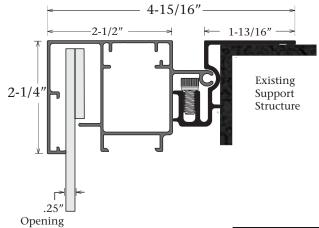

Retro Body - Part #2040 2-1/4" Retainer - Part #2045 Kit Designation - K2040/45

## Features & Benefits

The Commercial Retro Body has a hingeable retainer that allows access to service the sign. It is designed to attach to an existing frame or custom built structure. The retainer has provisions for a hanger bar, Corner Angles and Corner Keys. The retainer has a removable cover that allows for the face to slide out of the retainer. The body is available in Mill Finish. The retainer is available in Mill Finish and Dark Bronze.

## Answers to FAQ's

- Retainer accepts up to 3/16" thick face material
- Face material trim size Deduct 3/8" from the cabinet height & width
- Visible opening Deduct 4-1/2" from the cabinet height and width
- To fit over the existing structure kits will be cut .265" over the outside dimensions of the cabinet