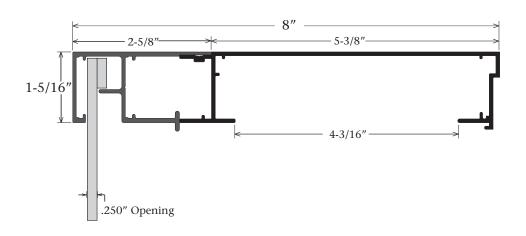

## Features & Benefits

The EconoComp product line is engineered for fast, easy assembly. The filler is extruded with large inner body flanges to provide for the attachment of internal structure and simple attachment of raceway covers. Hanging bar tabs are designed into the molding to hang the face from, giving the face a flat appearance and assisting in the prevention of the face blowing out. Available in Mill Finish & Dark Quaker Bronze.

## Answers to FAQ's

- The cabinet accepts up to 3/16" thick face
- Face trim size Deduct 3/8" from the cabinet height & width
- Add 1" in the direction of the lamp to allow for Standard T12 or T8 bulbs to fit
- Recommended lamp spacing for flat faces is 10" on center