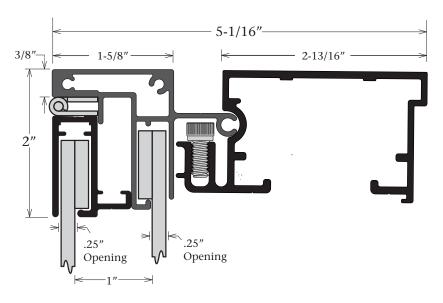

## Features & Benefits

The Commercial Narrow Single Face Body has a hingeable retainer that allows access to service the sign. It has a hingeable vandal door for access to the interior panel. The retainers have provisions for hanger bars, Corner Angles and Corner Keys. Locks and piano hinge included. It is available in Mill finish and Dark Bronze.

## Answers to FAQ's

- Retainer accepts up to a 3/16" thick face material
- Inner panel trim size Deduct 1-3/4" from the cabinet height & width
- Outer panel trim size Deduct 2-3/16" from the cabinet height & width
- Visible opening Deduct 4" from the cabinet height and width
- SignComp's gas supports are not designed to be used with this vandal system
- Designed for applications using LED lighting components