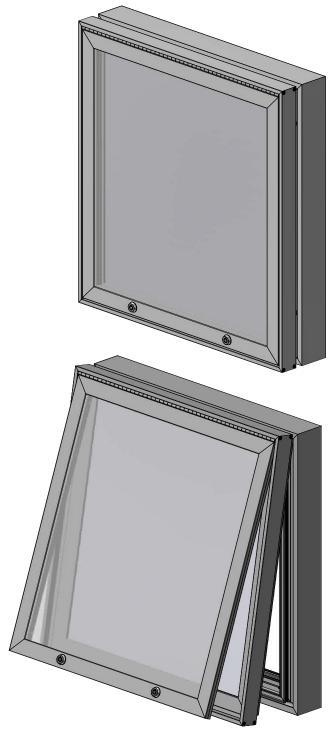

## Features & Benefits

The Commercial Narrow Single Face Body has a hingeable retainer that allows access to service the sign. It has a hingeable vandal door for access to the interior panel. The retainers have provisions for hanger bars, Corner Angles and Corner Keys. Locks and piano hinge included. It is available in Mill finish and Dark Bronze.