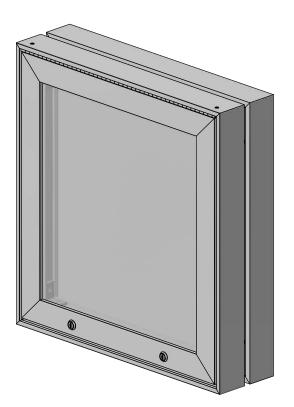

## Features & Benefits

The Commercial Narrow Body has a hingeable retainer that allows access to service the sign. It has a hingeable vandal door for access to the interior panel. The retainers have provisions for hanger bars, Corner Angles and Corner Keys. Locks and piano hinge included. It is available in Mill finish and Dark Bronze.