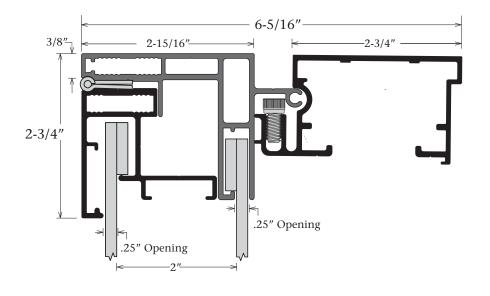

## Answers to FAQ's

- Retainer accepts up to a 3/16" thick face material
- Inner panel trim size Deduct 2-7/8" from the cabinet height & width
- Outer panel trim size Deduct 2-1/2" from the cabinet height & width
- Visible opening Deduct 5-5/8" from the cabinet height and width
- Designed for applications using LED lighting components