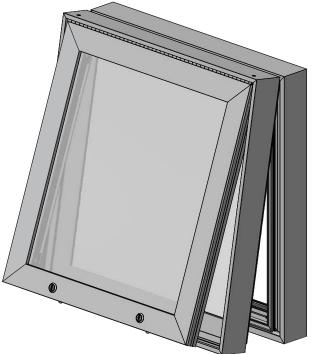

## Features & Benefits

The Commercial Narrow Body has a hingeable retainer that allows access to service the sign. It has a hingeable vandal door for access to the interior panel. The retainers have provisions for hanger bars, Corner Angles and Corner Keys. Locks and piano hinge included. It is available in Mill finish and Dark Bronze.