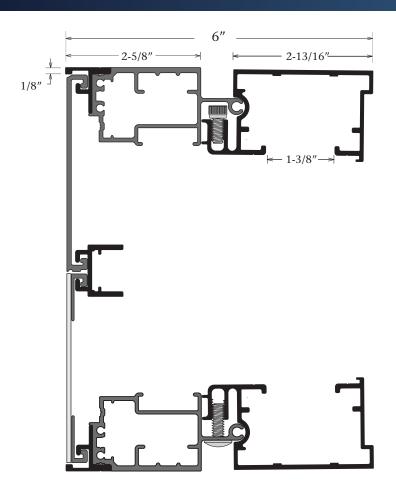

## Features & Benefits

The Commercial Narrow Single Face Body has a hingeable retainer that allows access to service the sign. The Commercial Access Frame allows the SignComp Insert Panel System to be utilized with all Commercial Bodies. The Insert Panel System offers a concealed divider system; giving a clean frameless appearance. Corner Key slots and Angle slots provide ease of assembly and added structure. It is available in Mill finish. Portions of the Insert System are anodized for sliding purposes only.

## Answers to FAQ's

- Designed for applications using LED lighting components
- Recommended panel thickness for the Aluminum Insert Adaptor is .090
- Recommended panel thickness for the Plastic Insert Adaptor is .090
- Add 5/16" to the bodies height to allow for the panels to fit