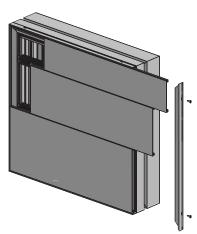

## Features & Benefits

The Commercial Narrow Single Face Body has a hingeable retainer that allows access to service the sign. The Commercial Access Frame allows the SignComp Insert Panel System to be utilized with all Commercial Bodies. The Insert Panel System offers a concealed divider system; giving a clean frameless appearance. Corner Key slots and Angle slots provide ease of assembly and added structure. It is available in Mill finish. Portions of the Insert System are anodized for sliding purposes only.

## **Optional Items**

- 4" Aluminum Insert Panel, Part #1674
- 6" Aluminum Insert Panel, Part #1676
- 8" Aluminum Insert Panel, Part #1678
- Aluminum Insert Adaptor, Part #1679
- Plastic Insert Adaptor, Part #1689