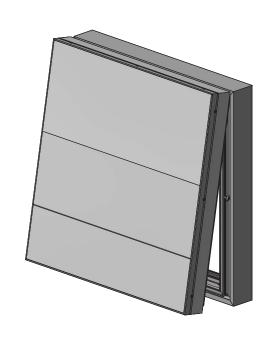

## Features & Benefits

The Commercial Narrow Single Face Body has a hingeable retainer that allows access to service the sign. The Commercial Access Frame allows the SignComp Insert Panel System to be utilized with all Commercial Bodies. The Insert Panel System offers a concealed divider system; giving a clean frameless appearance. Corner Key slots and Angle slots provide ease of assembly and added structure. It is available in Mill finish. Portions of the Insert System are anodized for sliding purposes only.