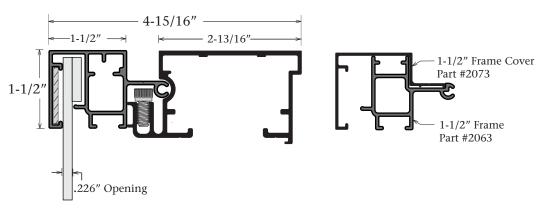

## Features & Benefits

The Commercial Narrow Single Face Body has a hingeable retainer that allows access to service the sign. The retainer has provisions for a hanger bar and Corner Keys. Corner Key slot provides ease of assembly and added structure. One side of the retainer has a removable cover. It is available in Mill finish and Dark Bronze.

## Answers to FAQ's

- Retainer accepts up to a 3/16" thick face material
- Face material trim size Deduct 3/8" from the cabinet height & width
- Visible opening Deduct 3" from the cabinet height & width
- Designed to be used with 1-1/2" Divider, Part #2133
- Designed for applications using LED lighting components