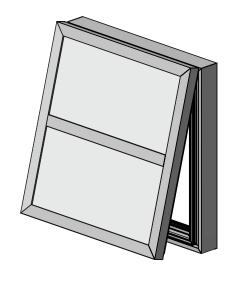

## Features & Benefits

The Commercial Narrow Single Face Body has a hingeable retainer that allows access to service the sign. The retainer has provisions for a hanger bar and Corner Keys. Corner Key slot provides ease of assembly and added structure. One side of the retainer has a removable cover. It is available in Mill finish and Dark Bronze.