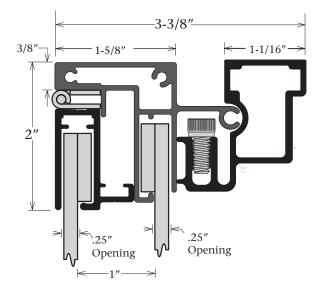

Slimline Single Face Body - Part #2020 Inner Frame Retainer - Part #2099 2Part Outer Frame - Part #1942 Kit Designation - K2020/99/42

## Answers to FAQ's

- Retainer accepts up to a 3/16" thick face material
- Inner panel trim size Deduct 1-3/4" from the cabinet height & width
- Outer panel trim size Deduct 2-3/16" from the cabinet height & width
- Visible opening Deduct 4" from the cabinet height and width
- SignComp's gas supports are not designed to be used with this vandal system
- Designed for applications using LED lighting components