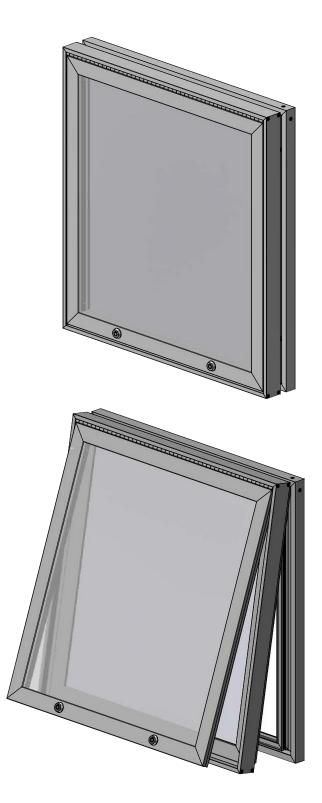

## Features & Benefits

The Commercial Slimline Body has a hingeable retainer that allows access to service the sign. It has a hingeable vandal door for access to the interior panel. The retainers have provisions for hanger bars, Corner Angles and Corner Keys. Locks and piano hinge included. It is available in Mill finish and Dark Bronze.