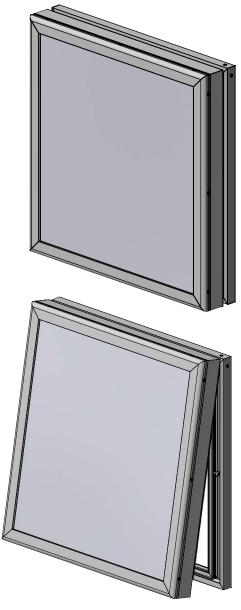

## Features & Benefits

The Commercial Slimline Single Face Body has a hingeable retainer that allows access to service the sign. Corner Key slot provides ease of assembly and added structure. It is available in Mill finish.

## Answers to FAQ's

Retainer accepts up to a 3/16"" thick face material

hDeduct 5/8" from bodies height and width to get the panel size

hVisible opening - Deduct 2-3/4" from the cabinet height & width

hDesigned for applications using LED lighting components