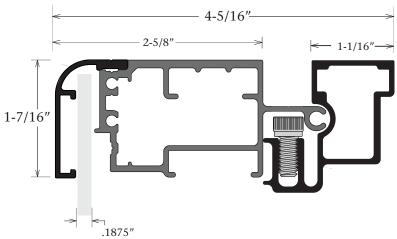

Slimline Single Face Body - Part #2020 Commercial Access Frame - Part #2060 Radius Slide Cover - Part #1695 Kit Designation - K2020/60/95

## Features & Benefits

The Commercial Slimline Single Face Body has a hingeable retainer that allows access to service the sign. Corner Key slot provides ease of assembly and added structure. It is available in Mill finish.

## Answers to FAQ's

Retainer accepts up to a 3/16"" thick face material

hDeduct 5/8" from bodies height and width to get the panel size

hVisible opening - Deduct 2-3/4" from the cabinet height & width

hDesigned for applications using LED lighting components