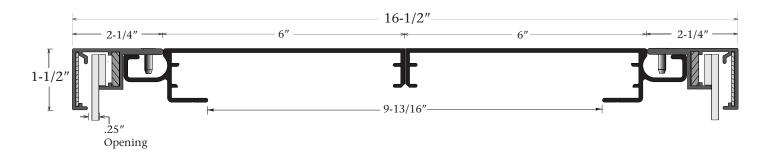

## Features & Benefits

The Commercial Flat Retro Body delivers a flat, smooth surface. The Body has a simple structural hinge eliminating the need for a piano hinge. The Corner Key slot provides ease of assembly and added structure. The Flat Retainer was designed for use with Aluminum or plastic faces. It is available in Mill Finish.

## **Answers to FAQ's**

- Retainer accepts up to 3/16" thick face material
- Face material trim size Deduct 3/8" from the cabinet height and width
- Visible opening Deduct 3" from the cabinet height and width
- Flat 1-1/2" Retainer is engineered to integrate with the Commercial Flat Bodies