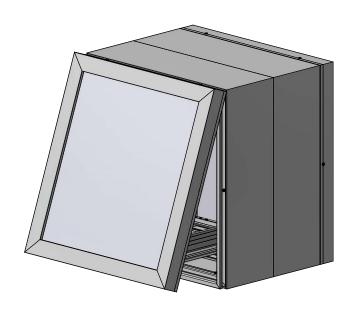

## Features & Benefits

The Flat Commercial Body delivers a flat, smooth surface. The Body has a simple structural hinge eliminating the need for a piano hinge. The Corner Key slot provides ease of assembly and added structure. The Flat Retainer was designed for use with Aluminum or plastic faces. It is available in Mill Finish.