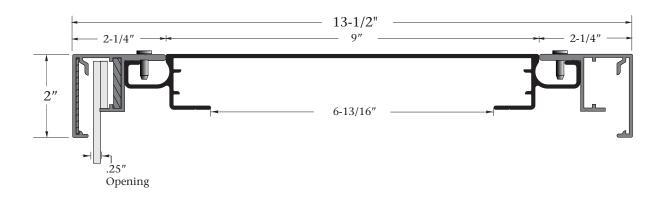

## Features & Benefits

The Flat Commercial Body delivers a flat, smooth surface. The Body has a simple structural hinge eliminating the need for a piano hinge. The Corner Key slot provides ease of assembly and added structure. The Flat Retainer was designed for use with Aluminum or plastic faces. It is available in Mill Finish.

## **Answers to FAQ's**

- Retainer accepts up to 3/16" thick face material
- Face material trim size Deduct 3/8" from the cabinet height and width
- Visible opening Deduct 4" from the cabinet height and width
- Flat 2" Retainer is engineered to integrate with the Commercial Flat Bodies