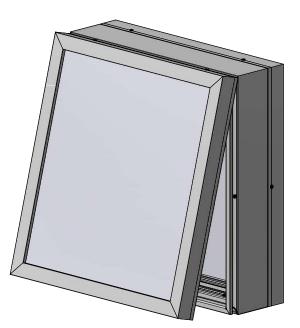

## Features & Benefits

The Commercial Flat Body delivers a flat, smooth surface. The Body has a simple structural hinge eliminating the need for a piano hinge. The Corner Key slot provides ease of assembly and added structure. The Flat Retainer was designed for use with Aluminum or plastic faces. It is available in Mill Finish.