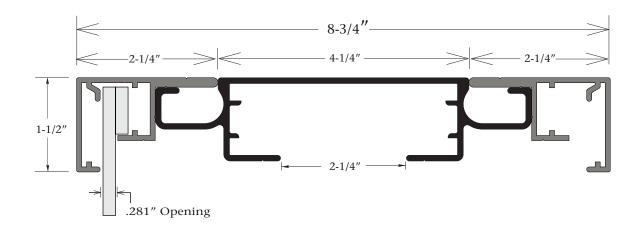

## Answers to FAQ's

- Retainer accepts up to 3/16" thick face material
- Face material trim size Deduct 3/8" from the cabinet height & width
- Visible opening Deduct 3" from the cabinet height & width
- Add 1" to the direction of the lamps to allow for Standard T-12 bulbs to fit
- Recommended lamp spacing every 12" on center
- Flat 1-1/2" Retainer is engineered to integrate with the Commercial Flat Bodies