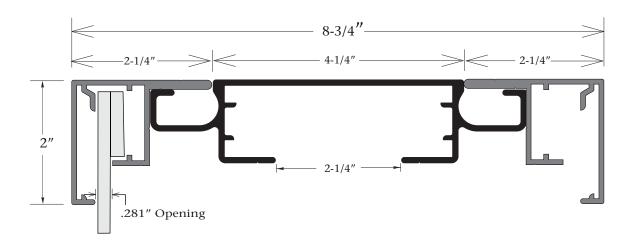

## Features & Benefits

The Commercial Flat Body delivers a flat, smooth surface. The Body has a simple structural hinge eliminating the need for a piano hinge. The Corner Key slot provides ease of assembly and added structure. The Flat Retainer was designed for use with Aluminum or plastic faces. It is available in Mill Finish.

## Answers to FAQ's

- Retainer accepts up to 3/16" thick face material
- Face material trim size Deduct 3/8" from the cabinet height & width
- Visible opening Deduct 4" from the cabinet height & width
- Add 1" to the direction of the lamps to allow for Standard T-12 bulbs to fit
- Recommended lamp spacing every 12" on center
- Flat 2" Retainer is engineered to integrate with the Commercial Flat Bodies