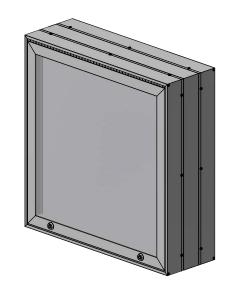

## Features & Benefits

The Standard Product Line is engineered for fast, easy assembly. Each kit includes body angles that allow for bonding, welding or mechanical fastening. The body is extruded with large inner body flanges to provide for the attachment of internal structure and simple attachment of raceway covers. Hanging bar tabs are designed into the retainer and frames to hang the faces from, giving the face a flat appearance and assisting in the prevention of the face blowing out. Keyed alike locks and the piano hinge are included. It is available in Mill Finish and Dark Bronze.