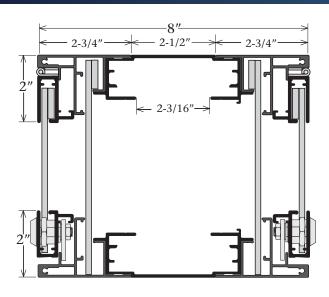

- The frames accept up to 1/4" thick face material
- Inner face trim size Deduct 3/8" from the overall height and width
- Outer face trim size Deduct 2-3/16" from the overall height and width
- Reader visible opening Deduct 4" from the cabinet height and width
- Add 1" in the direction of the lamp to allow for Standard T12 bulbs to fit
- Not designed to be used with SignComp's gas supports
- Ideal for LED applications