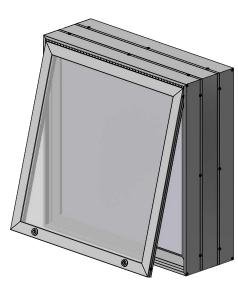

## Features & Benefits

The Standard Product Line is engineered for fast, easy assembly. Each kit includes body angles that allow for bonding, welding or mechanical fastening. The body is extruded with large inner body flanges to provide for the attachment of internal structure and simple attachment of raceway covers. Hanging bar tabs are designed into the retainer and frames to hang the faces from, giving the face a flat appearance and assisting in the prevention of the face blowing out. Keyed alike locks and the piano hinge are included. It is available in Mill Finish and Dark Bronze.