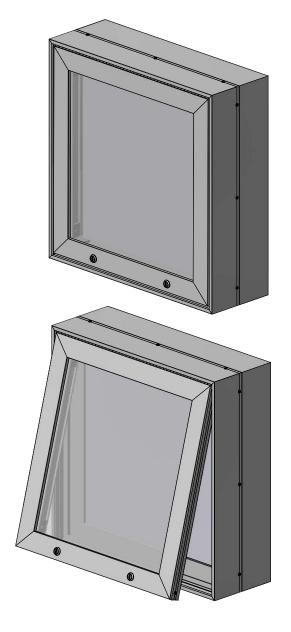

## Features & Benefits

The Standard Product Line is engineered for fast, easy assembly. Each kit includes body angles that allow for bonding, welding or mechanical fastening. The body is extruded with large inner body flanges to provide for the attachment of internal structure and simple attachment of raceway covers. Hanging bar tabs are designed into the retainer and frames to hang the faces, giving the face a flat appearance and assisting in the prevention of the face blowing out. Keyed alike locks and the piano hinge are included. It is available in Mill Finish and Dark Bronze.