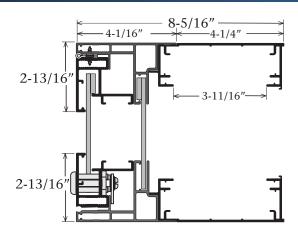

## Answers to FAQ's

- The frames accept up to 3/16" thick face material
- Inner face trim size Deduct 2-7/8" from the overall height and width
- Outer face trim size Deduct 2-1/2" from the overall height and width
- Reader visible opening Deduct 5-5/8" from the cabinet height and width
- Add 1-3/4" in the direction of the lamp to allow for standard T12 bulbs to fit
- Recommended lamp spacing for flat faces is 6" on center