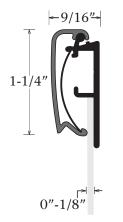

Snap Frame - Part #1899 Flat Snap Cover - Part #1895 Kit Designation - K1899/95

## Features & Benefits

The Snap Frame system has a hingeable cover that allows access to change graphics. The frame has provisions for corner keys. It is a fast and easy frame to assemble. It is available in Mill finish and a clear anodized finish.

## Answers to FAQ's

- The frame accepts up 1/8" thick media
- Face material trim size Deduct 1-3/4" from the frame height & width
- Visible opening Deduct 2-1/2" from the frame height and width
- When ordering SignComp will need to verify if the dimensions are the frame size or graphic size
- When cutting the Snap Frame cut the frame and cover together. The spring will hold the pieces together
- A spacer, the same thickness as the media, is recommended when cutting the frame/cover to eliminate any gaping in the corners
- After the frame is cut it will require some grinding on the back side of the cover to allow for it to hinge open