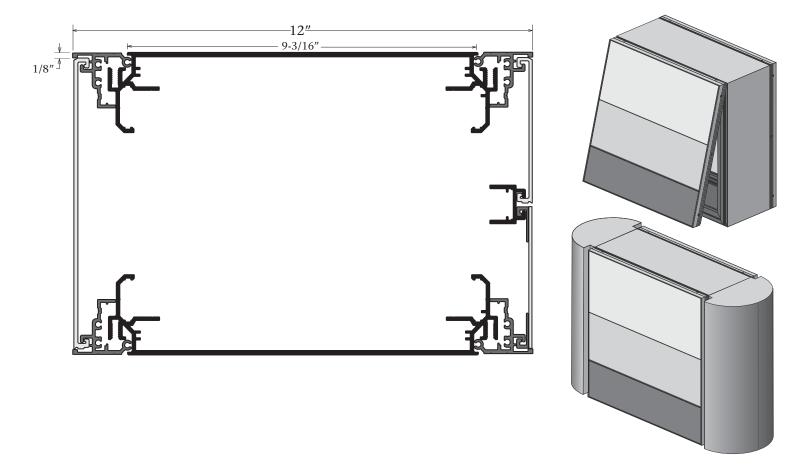

Series 12 - Hinge Body - Part #1612 Insert Retainer - Part #1666 Extended Insert End Cover - Part #1698 Kit Designation - K1612/66/98

## Features & Benefits

Architectural Hinge Body signs have hingeable retainers that allows access to service the sign. The Insert Panel System allows for a concealed divider system; giving you a clean interchangeable system. The retainers have provisions for Corner Keys. It is available in Mill finish. Portions of the Insert System are anodized for sliding purposes only.