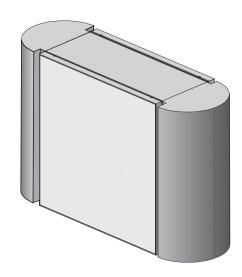

## **Optional Items**

- Radius Ends, Part #1671
- Ballast Bracket(s), Part #5107
- Raceway Cover(s), Part #5124