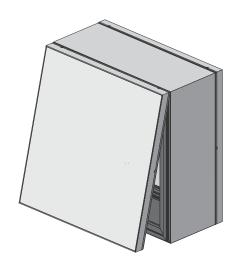

## Features & Benefits

Architectural Hinge Body signs have hingeable retainers that allows access to service the sign. The retainers have provisions for Corner Keys. It is available in Mill finish.