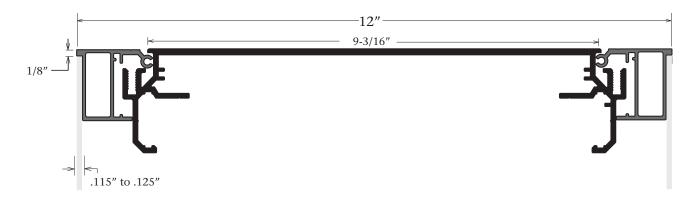

## **Answers to FAQ's**

- Retainer accepts up to a .125 thick face material
- Face material trim size Deduct 1/4" from the cabinet height & width
- It is recommended to add 1/2" (horizontal) or 3/4" (vertical) over nominal T8 or T12 lamp size to utilize .040 flat Aluminum Raceway Covers (Check with UL requirements when lamping vertical)