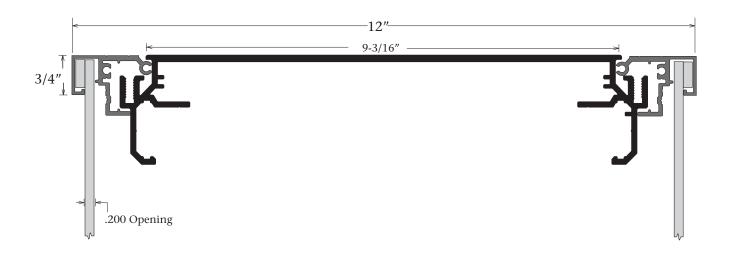

## **Features & Benefits**

Architectural Hinge Body signs have hingeable retainers that allows access to service the sign. The retainers have provisions for hanger bars and Corner Keys. It is available in Mill finish.

## Answers to FAQ's

- Retainer accepts up to a 3/16" thick face material
- Face material trim size Deduct 3/8" from the cabinet height & width
- It is recommended to add 1/2" (horizontal) or 3/4" (vertical) over nominal T8 or T12 lamp size to utilize .040 flat Aluminum Raceway Covers (Check UL requirements when lamping vertical)