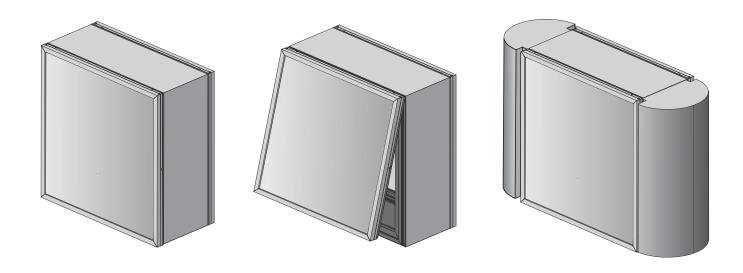

## **Features & Benefits**

Architectural Hinge Body signs have hingeable retainers that allows access to service the sign. The retainers have provisions for hanger bars and Corner Keys. It is available in Mill finish.

## Optional Items

- Radius Ends, Part #1671
- Ballast Bracket(s), Part #5107