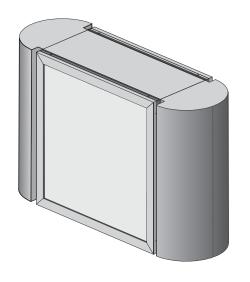

## **Features & Benefits**

Architectural Hinge Body signs have hingeable retainers that allows access to service the sign. The retainers have provisions for hanger bars and Corner Keys. Kits come with one vertical Access Frame and Slide Cover allowing for the cabinet to have a removable end cover. It is available in Mill finish.

## **Optional Items**

- Radius Ends, Part #1671
- 1-1/4" Divider, Part #1662
- Ballast Bracket(s), Part #5107
- Raceway Cover(s), Part #5124