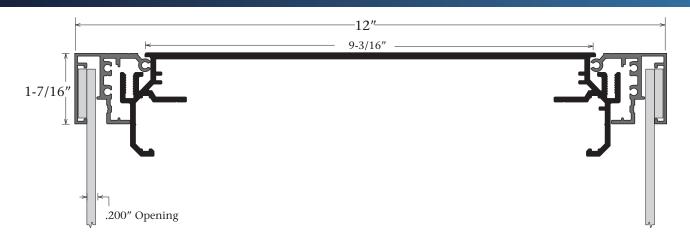

## **Answers to FAQ's**

- Retainer accepts up to a 3/16" thick face material
- Face material trim size Deduct 3/8" from the cabinet height & width
- It is recommended to add 1/2" (horizontal) or 3/4" (vertical) over nominal T8 or T12 lamp size to utilize .040 flat Aluminum Raceway Covers (Check UL requirements when lamping vertical)