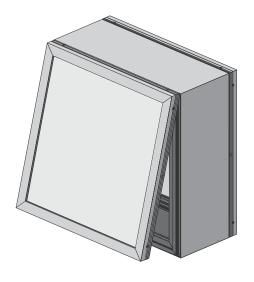

## **Features & Benefits**

Architectural Hinge Body signs have hingeable retainers that allows access to service the sign. The retainers have provisions for hanger bars and Corner Keys. Kits come with one vertical Access Frame and Slide Cover allowing for the cabinet to have a removable end cover. It is available in Mill finish.