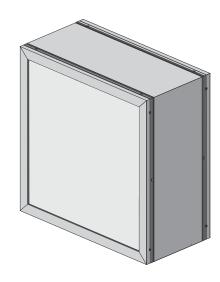

## **Features & Benefits**

Architectural Hinge Body signs have hingeable retainers that allows access to service the sign. The retainers have provisions for hanger bars and Corner Keys. Kits come with one vertical Access Frame and Slide Cover allowing for the cabinet to have a removable end cover. It is available in Mill finish.