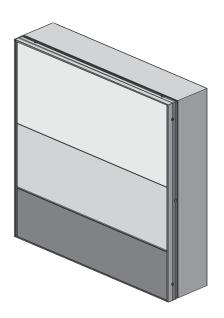

## Features & Benefits

Architectural Hinge Body signs have hingeable retainers that allows access to service the sign. The Series 7 Insert Panel System allows for a concealed divider system; giving you a clean interchangeable system. The retainers have provisions for Corner Keys. It is available in Mill finish. Portions of the Insert System are anodized for sliding purposes only.