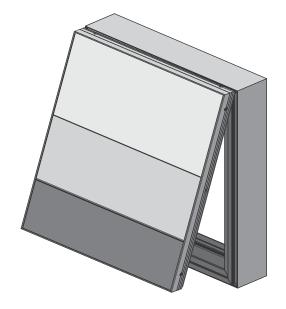

## Features & Benefits

Architectural Hinge Body signs have hingeable retainers that allows access to service the sign. The Series 7 Insert Panel System allows for a concealed divider system; giving you a clean interchangeable system. The retainers have provisions for Corner Keys. It is available in Mill finish. Portions of the Insert System are anodized for sliding purposes only.