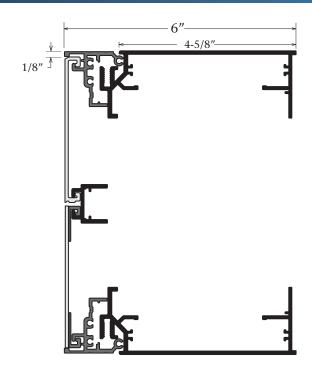

Series 7 - Single Face Hinge Body - Part #1602 Insert Retainer - Part #1666 Extended Insert End Cover - Part #1698 Kit Designation - K1602/66/98

## Features & Benefits

Architectural Hinge Body signs have hingeable retainers that allows access to service the sign. The Series 7 Insert Panel System allows for a concealed divider system; giving you a clean interchangeable system. The retainers have provisions for Corner Keys. It is available in Mill finish. Portions of the Insert System are anodized for sliding purposes only.

## Answers to FAQ's

- Add 1/2" to the direction of the lamp to allow for standard T12 bulbs to fit
- Recommended panel thickness for the Aluminum Insert Adaptor is .090
- Recommended panel thickness for the Plastic Insert Adaptor is .090
- Add 5/16" to the bodies height to allow for the panels to fit