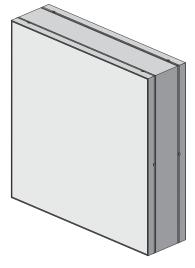

## Series 7 - Hinge Body - Part #1592 Bleed Retainer - Part #1632 Kit Designation - K1592/32

## **Features & Benefits**

Architectural Hinge Body signs have hingeable retainers that allows access to service the sign. The retainers have provisions for Corner Keys. It is available in Mill finish.