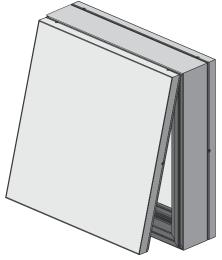

## Series 7 - Hinge Body - Part #1592 Bleed Retainer - Part #1632 Kit Designation - K1592/32

## **Features & Benefits**

Architectural Hinge Body signs have hingeable retainers that allows access to service the sign. The retainers have provisions for Corner Keys. It is available in Mill finish.