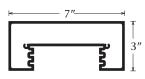

## **Optional Items**

• 3 Post Options

Friangular Post Part #1530

Radius Post Part #1500

Rectangular Post Part #1510