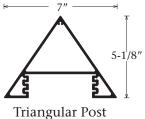

## **Optional Items**

• 3 Post Options

Friangular Post Part #1530

Radius Post Part #1500

Rectangular Post Part #1510