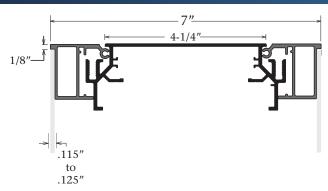

## Series 7 - Hinge Body - Part #1592 Bleed Retainer - Part #1632 Kit Designation - K1592/32

## **Features & Benefits**

Architectural Hinge Body signs have hingeable retainers that allows access to service the sign. The retainers have provisions for Corner Keys. It is available in Mill finish.

## Answers to FAQ's

- Retainer accepts up to a .125" thick face material
- Face material trim size Deduct 1/4" from the cabinet height & width
- Add 1/2" the direction of the lamp to allow for standard T12 bulbs to fit