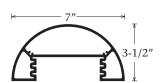

## **Optional Items**

• 3 Post Options

Friangular Post Part #1530

Radius Post Part #1500

Rectangular Post Part #1510