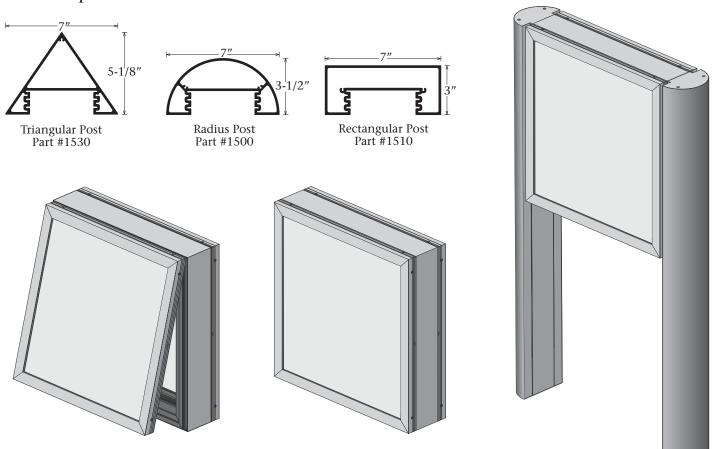

Series 7 - Hinge Body - Part #1592 Slide Retainer - Part #1624 Kit Designation - K1592/24



## Features & Benefits

Architectural Hinge Body signs have hingeable retainers that allows access to service the sign. The retainers have provisions for hanger bars and Corner Keys. It is available in Mill finish.

## Answers to FAQ's

- Retainer accepts up to a 3/16" thick face material
- Face material trim size Deduct 3/8" from the cabinet height & width
- Add 1/2" to the direction of the lamp to allow for standard T12 bulbs to fit
- Kits come with Access Frame, Part #1690 & Slide Cover, Part #1694 on one side

## **Optional Items**

• 3 Post Options