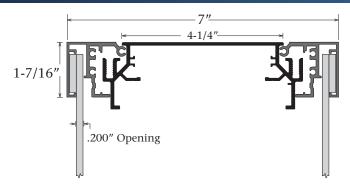

Series 7 - Hinge Body - Part #1592 Slide Retainer - Part #1624 Kit Designation - K1592/24

## Features & Benefits

Architectural Hinge Body signs have hingeable retainers that allows access to service the sign. The retainers have provisions for hanger bars and Corner Keys. It is available in Mill finish.

## Answers to FAQ's

- Retainer accepts up to a 3/16" thick face material
- Face material trim size Deduct 3/8" from the cabinet height & width
- Add 1/2" to the direction of the lamp to allow for standard T12 bulbs to fit
- Kits come with Access Frame, Part #1690 & Slide Cover, Part #1694 on one side