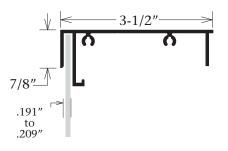

## Features & Benefits

The 1/2 Slide Body offers a low profile that extends 3-1/2" from the wall. The front retainer is 7/8". The frame is assembled mechanically with countersunk fasteners. The frame is light weight and very economical. The body has provisions for Corner Keys. It is available in a Mill Finish.

## Answers to FAQ's

- Retainer accepts up to a .209" thick face material
- Face material trim size Deduct 3/8" from the cabinet height & width
- Pre-drilled and countersunk on the top and bottom