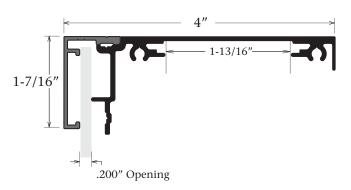

Series 4 - Single Face Access Body - Part #1391 Slide Cover - Part #1694 Kit Designation - K1391/94

# Features & Benefits

The Series 4 Single Face Access Body has removable covers on all sides allowing for the panel to be removed. The Body was engineered for mechanical fastening, bonding with adhesive, or welded assembly. When using the post, simply slide the body out of the post to remove the covers. The frame can integrate with any of the 13 post options below. Available in Mill Finish.

### Answers to FAQ's

- Recommended panel thickness up to 3/16"
- Deduct 3/8" from bodies height and width to get the panel size
- Maximum internal support 1.75"