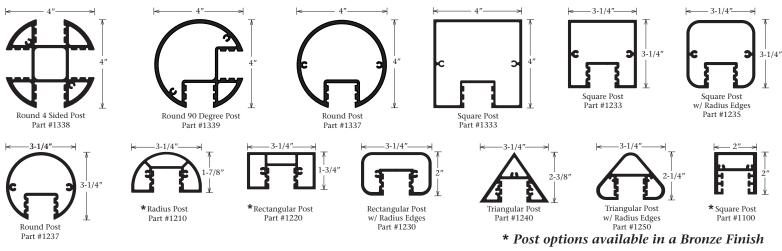

# Available with or without posts

## **13 Post Options**

For further assistance please contact SignComp

Toll Free (877) 784-0405 Phone (616) 784-0405 Fax (616) 784-0411 signcomp@signcomp.com

1.22.24