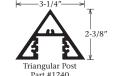

## 13 Post Options

Part #1237

Part #1210

Part #1220

\* Post options available in a Bronze Finish