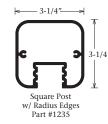

## 13 Post Options

Part #1237

Part #1210

Part #1220

\* Post options available in a Bronze Finish