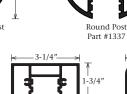

## 13 Post Options

Part #1237

Part #1210

Part #1220

\* Post options available in a Bronze Finish