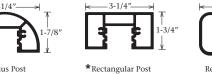

## 13 Post Options

Part #1237

Part #1210

Part #1220

\* Post options available in a Bronze Finish