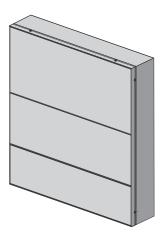

Series 4 - Single Face Access Body - Part #1391 Insert Top / Bottom Cover - Part #1292 Extended Insert End Cover - Part #1698 Kit Designation - K1391/92/98

1/8″ ∄

## Features & Benefits

The Series 4 Insert Panel System allows for a concealed divider system; giving you a clean interchangeable system. The frame can integrate with any of the 13 post options below. It is available in Mill Finish.