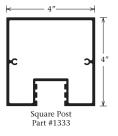

## 13 Post Options

Part #1237

Part #1210

Part #1220

\* Post options available in a Bronze Finish