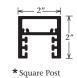

## 13 Post Options

Part #1237

Part #1210

Part #1220

\* Post options available in a Bronze Finish