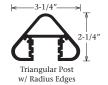

## 13 Post Options

Part #1237

Part #1210

Part #1220

\* Post options available in a Bronze Finish