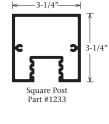

## 13 Post Options

Part #1237

Part #1210

Part #1220

\* Post options available in a Bronze Finish