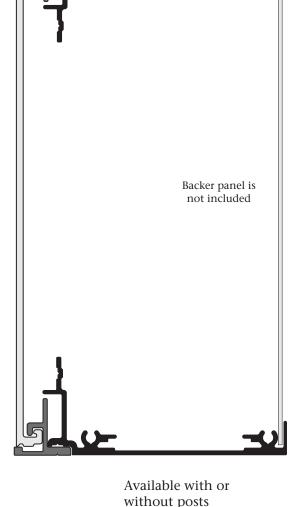

## <u>Answers to FAQ's</u>

- Recommended panel thickness for the Aluminum Insert Adaptor is .090
- Recommended panel thickness for the Plastic Insert Adaptor is .090
- Add 5/16" to the bodies height to allow for the panels to fit
- Maximum internal support 1.75"

## Optional Items

- Posts
- 8" Aluminum Insert Panel, Part #1674
- 6" Aluminum Insert Panel, Part #1676
- 4" Aluminum Insert Panel, Part #1678
- Aluminum Insert Adaptor, Part #1679
- Plastic Insert Adaptor, Part #1689