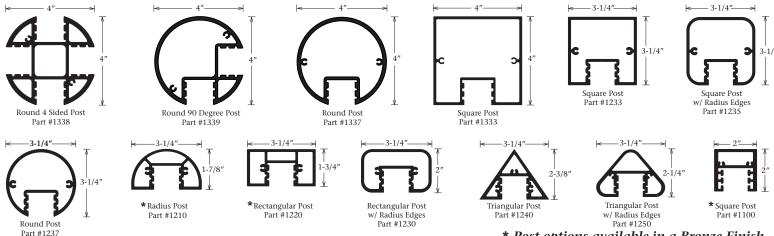

## Features & Benefits

The Series 4 Access Body has removable covers on all sides allowing for the panels to be removed. The Body was engineered for mechanical fastening, bonding with adhesive, or welded assembly. When using the post, simply slide the body out of the posts to remove the covers. The frame can integrate with any of the 13 post options below. Available in Mill Finish.

## Answers to FAQ's

- Recommended panel thickness up to 3/16"
- Deduct 5/8" from bodies height and width to get the panel size
- Maximum internal support 1"

## **Optional Item**

- Post
- •1-1/4" Divider, Part #1662



## 13 Post Options