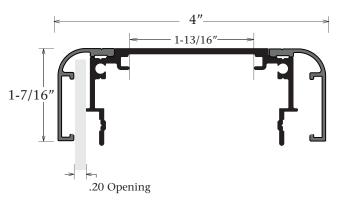

## Features & Benefits

The Series 4 Access Body has removable covers on all sides allowing for the panels to be removed. The Body was engineered for mechanical fastening, bonding with adhesive, or welded assembly. When using the post, simply slide the body out of the posts to remove the covers. The frame can integrate with any of the 13 post options below. Available in Mill Finish.

## Answers to FAQ's

- Recommended panel thickness up to 3/16"
- Deduct 5/8" from bodies height and width to get the panel size
- Maximum internal support 1"