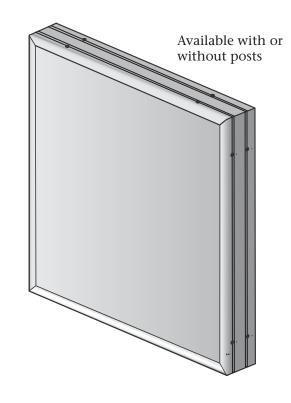

## Features & Benefits

The Series 4 Access Body has removable covers on all sides allowing for the panels to be removed. The Body was engineered for mechanical fastening, bonding with adhesive, or welded assembly. When using the post, simply slide the body out of the posts to remove the covers. The frame can integrate with any of the 13 post options below. Available in Mill Finish.

## **Optional Item**

- Post
- •1-1/4" Divider, Part #1662