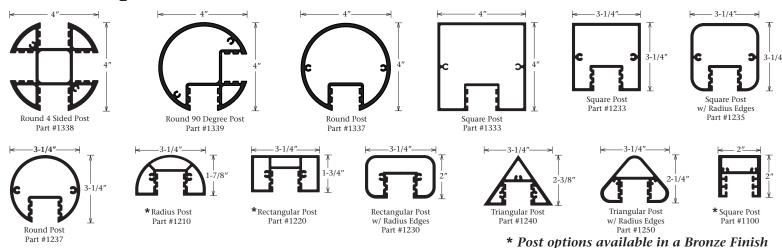

## Features & Benefits

The Series 4 Access Body has removable covers on all sides allowing for the panel to be removed. The Body was engineered for mechanical fastening, bonding with adhesive, or welded assembly. When using the post, simply slide the body out of the post to remove the covers. The frame can integrate with any of the 13 post options below. Available in Mill Finish.

## **Answers to FAQ's**

- •Recommended panel thickness up to 3/16"
- •Deduct 3/8" from bodies height and width to get the panel size
- •Maximum internal support 1.75"

## **Optional Item**

- Posts
- •1-1/4" Divider, Part #1662

## 13 Post Options