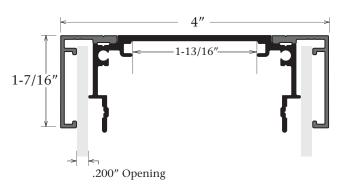

## Features & Benefits

The Series 4 Access Body has removable covers on all sides allowing for the panel to be removed. The Body was engineered for mechanical fastening, bonding with adhesive, or welded assembly. When using the post, simply slide the body out of the post to remove the covers. The frame can integrate with any of the 13 post options below. Available in Mill Finish.

## **Answers to FAQ's**

- •Recommended panel thickness up to 3/16"
- •Deduct 3/8" from bodies height and width to get the panel size
- •Maximum internal support 1.75"