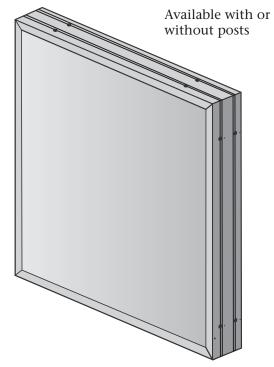

## Features & Benefits

The Series 4 Access Body has removable covers on all sides allowing for the panel to be removed. The Body was engineered for mechanical fastening, bonding with adhesive, or welded assembly. When using the post, simply slide the body out of the post to remove the covers. The frame can integrate with any of the 13 post options below. Available in Mill Finish.