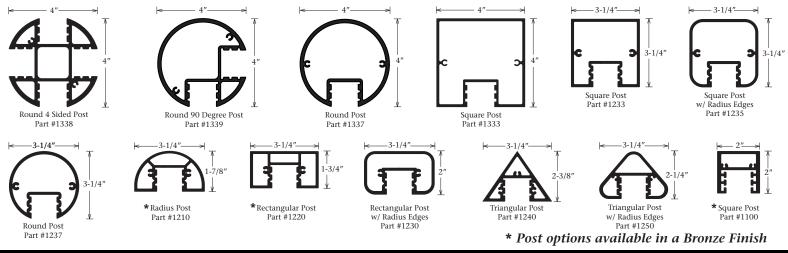

## **Optional Item**

• Posts

## **13 Post Options**

For further assistance please contact SignComp

Toll Free (877) 784-0405 Phone (616) 784-0405 Fax (616) 784-0411 signcomp@signcomp.com