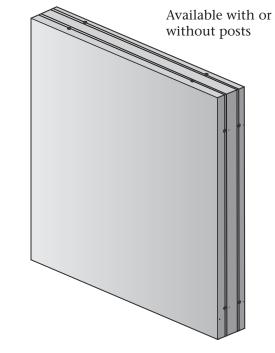

Series 4 - Access Body - Part #1390 Frameless Cover - Part #1693 Kit Designation - K1390/93

## Features & Benefits

The Series 4 Access Body has removable covers on all sides allowing for the Covers to be removed. The Frameless Cover gives the post and panel a true frameless appearance. The Frameless Cover has a large bonding area for aluminum faces. The Body was engineered for mechanical fastening, bonding with adhesive, or welded assembly. When using the post, simply slide the body out of posts to remove Covers. The frame can integrate with any of the 13 post options below. Available in Mill Finish.