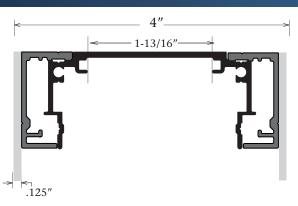

Series 4 - Access Body - Part #1390 Frameless Cover - Part #1693 Kit Designation - K1390/93

## Features & Benefits

The Series 4 Access Body has removable covers on all sides allowing for the Covers to be removed. The Frameless Cover gives the post and panel a true frameless appearance. The Frameless Cover has a large bonding area for aluminum faces. The Body was engineered for mechanical fastening, bonding with adhesive, or welded assembly. When using the post, simply slide the body out of posts to remove Covers. The frame can integrate with any of the 13 post options below. Available in Mill Finish.

## Answers to FAQ's

• Recommended panel thickness .100"- .125"

• Maximum internal support - 1.75"