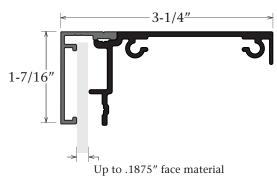

## **Features & Benefits**

The Series 3 Single Face Access Body has removable covers on all sides allowing for the panel to be removed. If the body is used with any of the post options below, the panel will need to be removed from the top or the body will need to be removed from the post and then the panels can be removed. The body is designed to accept dividers allowing for multiple panels. The frame can integrate with any of the 13 post options below. It is available in Mill Finish.

## Answers to FAQ's

- Recommended panel thickness up to 3/16"
- Deduct 3/8" from bodies height and width to get the panel size