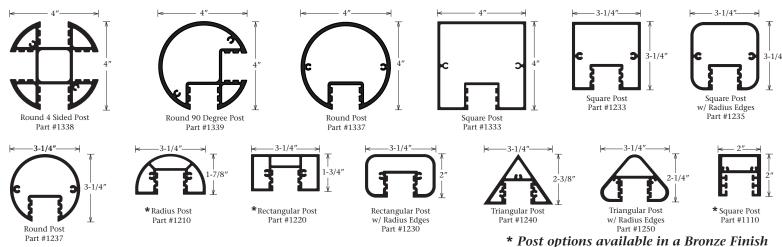

## **Features & Benefits**

The Series 3 Single Face Access Body has removable covers on all sides allowing for the panel to be removed. If the body is used with any of the post options below, the panel will need to be removed from the top or the body will need to be removed from the post and then the panels can be removed. The body is designed to accept dividers allowing for multiple panels. The frame can integrate with any of the 13 post options below. It is available in Mill Finish.

## Answers to FAQ's

- Recommended panel thickness up to 3/16"
- Deduct 3/8" from bodies height and width to get the panel size

## **Optional Items**

- 1-1/4" Divider, Part #1662
- Posts

## 13 Post Options